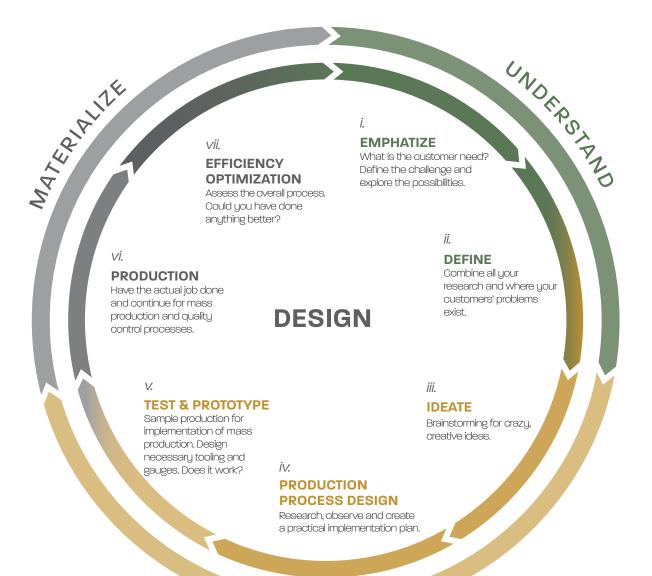

# Engineering "A reason for doing"

engineering\* (noun)

the application of science to the optimum conversion of the resources of nature to the uses of humankind.

The words engine and ingenious are derived from the same Latin root, ingenerate, which means "to create." In ancient times of Rome where the economy was solely dependent on military deployment and engineering was a military act of design to create engines of war such as catapults, floating bridges, assault towers.

At Kurutlu Technologies, we define engineering, as "doing". And in order to maintain the best of doing, we always keep a good track of the proceedings, thanks to our fully customized, up-to-date resource management software, to optimize the resource allocation. We know that the redundant use of any resources would be a harm to all.