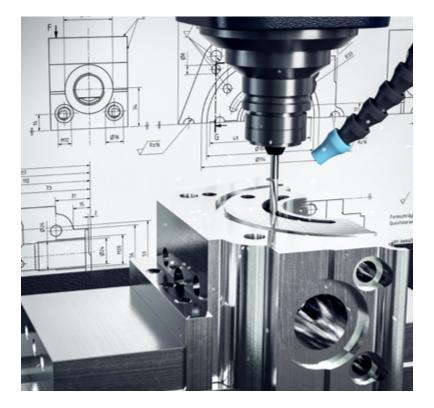

### Milling

3-Axis, 4-Axis, 5-Axis milling capacity up to 1200x600 mm in length. Get your complex milling parts produces at our factory on our 3-Axis and 4-Axis machining centers.

Profit from our extensive expertise in precision CNC Milling.